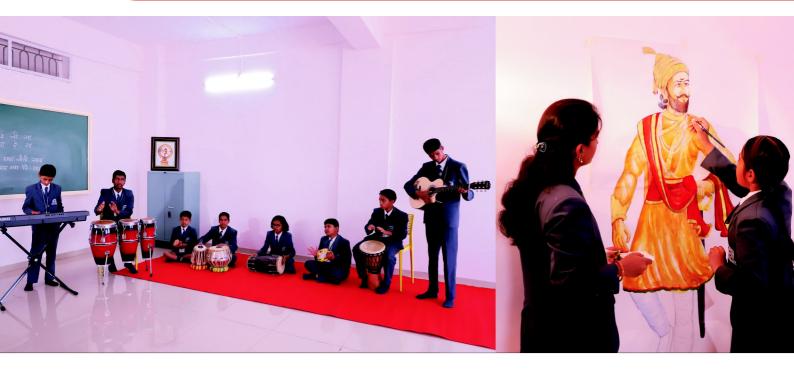

#### Co-Curricular activities @ UPS

At UPS various Co-curricular activities are meant to bring social skills, intellectual skills, moral values, personality development and character appeal in students.

## Art & Craft @ UPS

Art & Craft education @ UPS connects students with their own culture as well as with the wider world.

Sick Room 🔺

Bus Facility 🔺

R O Plant 🔺