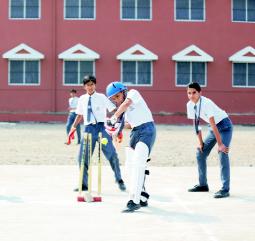

#### Sports @ UPS

The focus of sporting activities at UPS is to develop leadership, team building skills, a winners attitude, sportsmanship and achieve physical fitness. All students participate in sports regardless of their athletic **ability.** 