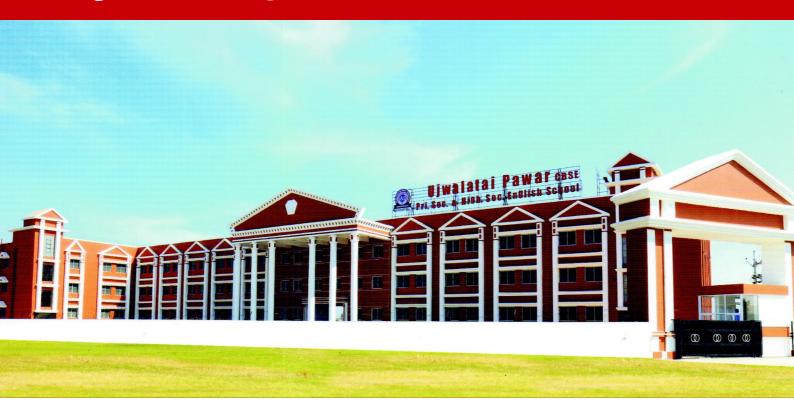

#### About us

Ujwalatai Pawar CBSE School is runned by Bayjai Bahuuddeshiya Sevabhavi Shikshan Sanstha established in 2003. It is located on the outskirts of Aurangabad city, on NH-211, in silent atmosphere, 8 km away from Aurangabad International Airport. The school has state of art infrastructure and encourage sports and extracurricular activities along with Academics.

#### **Classrooms @ UPS**

Spacious classrooms of the size 525 sq. feet with optimum ventilation are equipped with premium quality imported benches. Smart classrooms consist of digital touchscreen boards loaded with entire syllabus from grade I to grade XII.