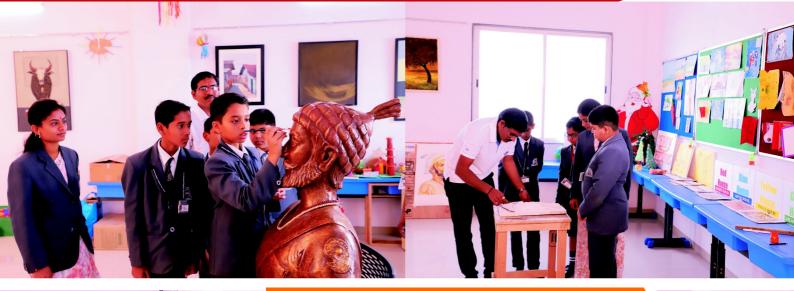

## Art & Craft @ UPS

Art & Craft education @ UPS connects students with their own culture as well as with the wider world.

Sick Room 🔺

Bus Facility 🔺

R O Plant 🔺