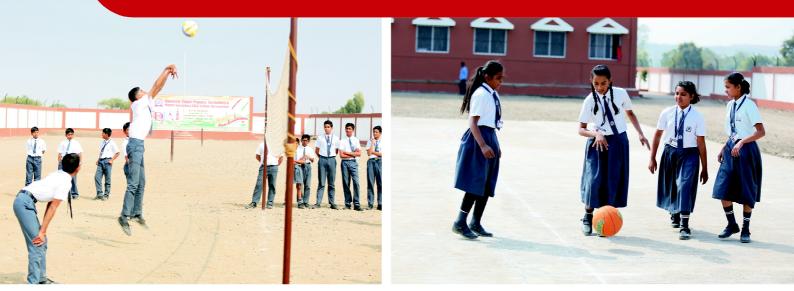

#### Sports @ UPS

The focus of sporting activities at UPS is to develop leadership, team building skills, a winners attitude, sportsmanship and achieve physical fitness. All students participate in sports regardless of their athletic **ability.** 