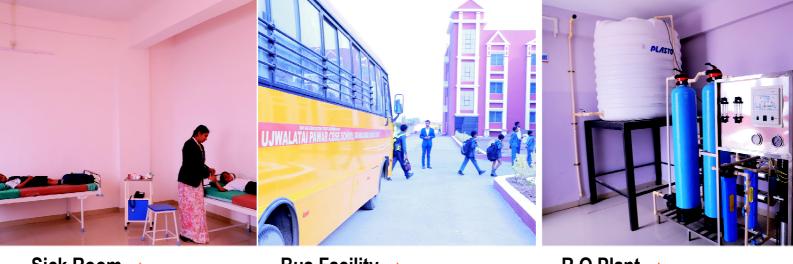

## Art & Craft @ UPS

Art & Craft education @ UPS connects students with their own culture as well as with the wider world.

Sick Room 🔺

Bus Facility 🔺

R O Plant 🔺