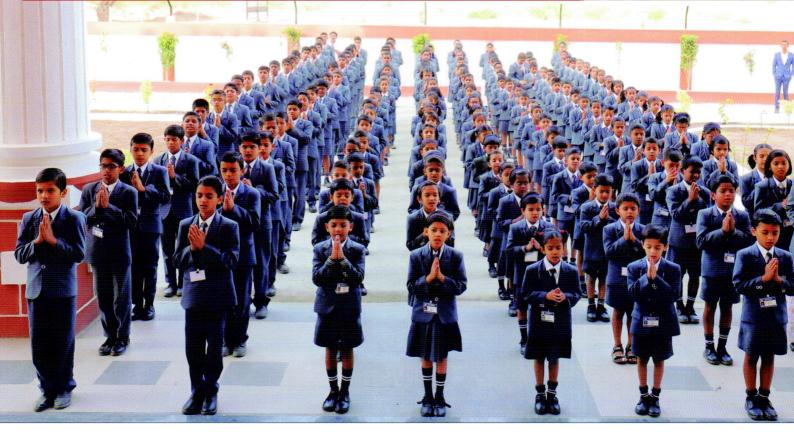

#### About us

Ujwalatai Pawar CBSE School is runned by Bayjai Bahuuddeshiya Sevabhavi Shikshan Sanstha established in 2003. It is located on the outskirts of Aurangabad city, on NH-211, in silent atmosphere, 8 km away from Aurangabad International Airport. The school has state of art infrastructure and encourage sports and extracurricular activities along with Academics.