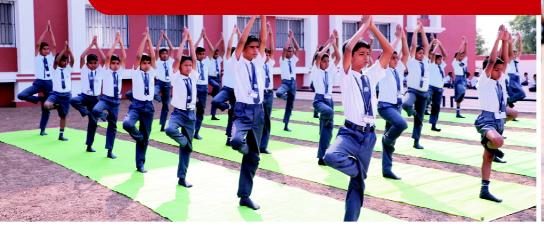

#### Yoga @ UPS

Yoga is way of living that aims towards physical, mental, spiritual and social health. On every Saturday Yoga class is conducted at UPS for students and teachers for their physical and mental well being.