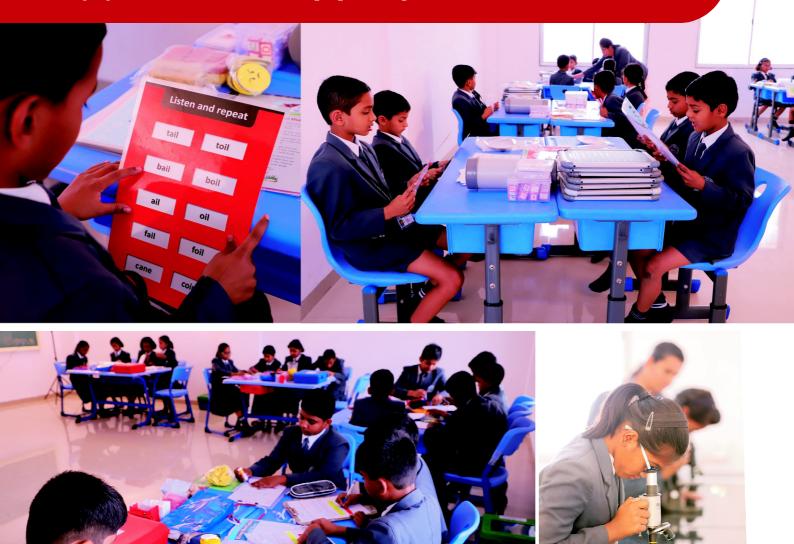

## Science, Mathematics & Language lab @ UPS

Children develops interest in scientific research in science lab by carrying out different experiments. Mathematical games & puzzles in mathematic lab enables students to explore world of mathematics. Language lab at UPS is a modern aid in l**anguage teaching**.